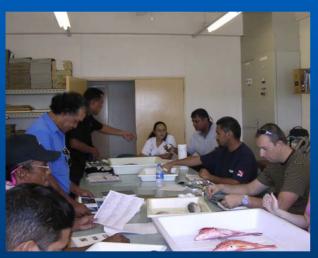

#### 2005 Coral Reef Monitoring Workshop

- Coral and fish taxonomy
  - classroom & field
- Reef sampling methods
- Experimental design & applications

Dr. Robert van Woesik, Florida Institute of Technology Dr. Mark Tupper, Palau International Coral Reef Center

## Participating Agencies

- Kosrae Fisheries Division Maxwell Salik, Osamu Nedlic
- Kosrae Conservation and Safety Organization Marston Luckymis
- Pohnpei Marine Resource Division Scotty Malakai and Pelson Moses
- Pohnpei Conservation Society Selhino Maxin
- Yap Marine Resource Division Joe Fanafal
- Yap EPA Lisa Johnson
- Yap Cooperative Action Program Vanessa Fread
- College of Marshall Islands Kilom Ishiguro
- Palau Conservation Society Asap Bukurrow
- Palau International Coral Reef Center Garry Merep