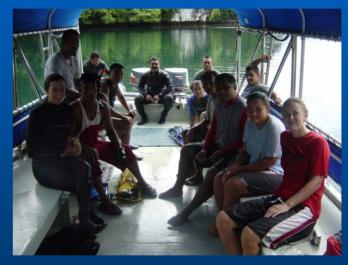

#### 2005 Coral Reef Monitoring Workshop

- Coral and fish taxonomy
  - classroom & field
- Reef sampling methods
- Experimental design & applications

Dr. Robert van Woesik, Florida Institute of Technology Dr. Mark Tupper, Palau International Coral Reef Center

## Participating Agencies

- Kosrae Fisheries Division Maxwell Salik, Osamu Nedlic
- Kosrae Conservation and Safety Organization Marston Luckymis
- Pohnpei Marine Resource Division Scotty Malakai and Pelson Moses
- Pohnpei Conservation Society Selhino Maxin
- Yap Marine Resource Division Joe Fanafal
- Yap EPA Lisa Johnson
- Yap Cooperative Action Program Vanessa Fread
- College of Marshall Islands Kilom Ishiguro
- Palau Conservation Society Asap Bukurrow
- Palau International Coral Reef Center Garry Merep